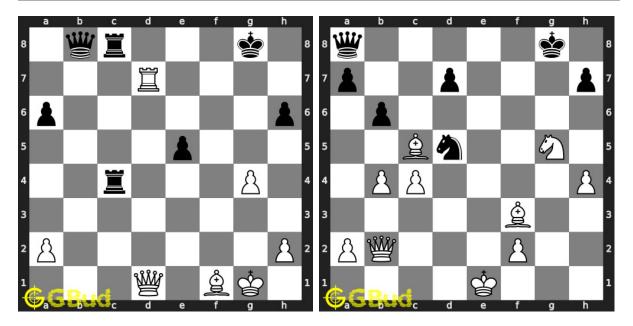

**59. Gain queen** Level : hard, Next Move : White Solution : https://gbud.in/gl5ncf4

**60.** Gain opponent's queen Level : hard, Next Move : White Solution : https://gbud.in/gl5ncf4

Figure 1: Solve other puzzles @ https://gbud.in/chsgppz