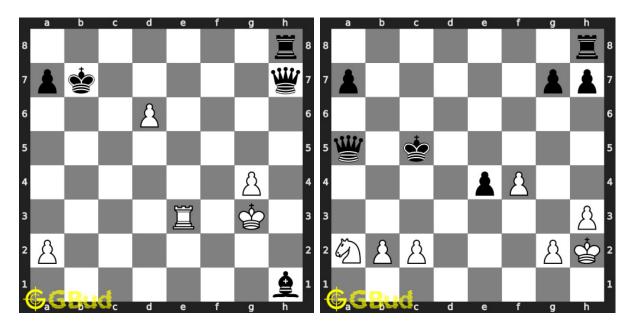

## Gain a piece chess puzzles 51 to 60

**51. Gain opponent's queen** Level : hard, Next Move : White Solution : https://gbud.in/gl5ncf4

**52. Gain rook** Level : easy, Next Move : White Solution : https://gbud.in/gl5ncf4

**53. Fork and capture opponent's queen** Level : easy, Next Move : White Solution : https://gbud.in/gl5ncf4

**54. Gain queen** Level : medium, Next Move : White Solution : https://gbud.in/gl5ncf4 Access the latest version of this article at https://gbud.in/blog/game/chess/chess-puzzles/chess-gain-piece-puzzles-51-to-60.html

**55. Gain queen in three moves** Level : medium, Next Move : White Solution : https://gbud.in/gl5ncf4

56. Gain opponent's queen in 3 moves Level : hard, Next Move : White Solution : https://gbud.in/gl5ncf4

**57.** Give check and gain queen Level : easy, Next Move : Black Solution : https://gbud.in/gl5ncf4

**58. Gain knight** Level : hard, Next Move : White Solution : https://gbud.in/gl5ncf4

Access the latest version of this article at https://gbud.in/blog/game/chess/chess-puzzles/chess-gain-piece-puzzles-51-to-60.html

**59. Gain queen** Level : hard, Next Move : White Solution : https://gbud.in/gl5ncf4

**60.** Gain opponent's queen Level : hard, Next Move : White Solution : https://gbud.in/gl5ncf4

Figure 1: Solve other puzzles @ https://gbud.in/chsgppz