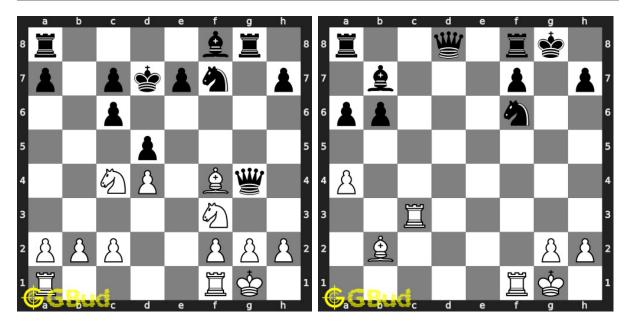

## Gain a piece chess puzzles 51 to 60

**51. Gain opponent's queen** Level : hard, Next Move : White Solution : https://gbud.in/gl5ncf4

**52. Gain rook** Level : easy, Next Move : White Solution : https://gbud.in/gl5ncf4

**53. Fork and capture opponent's queen** Level : easy, Next Move : White Solution : https://gbud.in/gl5ncf4

**54. Gain queen** Level : medium, Next Move : White Solution : https://gbud.in/gl5ncf4 Access the latest version of this article at https://gbud.in/blog/game/chess/chess-puzzles/chess-gain-piece-puzzles-51-to-60.html

**55. Gain queen in three moves** Level : medium, Next Move : White Solution : https://gbud.in/gl5ncf4

56. Gain opponent's queen in 3 moves Level : hard, Next Move : White Solution : https://gbud.in/gl5ncf4

**57.** Give check and gain queen Level : easy, Next Move : Black Solution : https://gbud.in/gl5ncf4

**58. Gain knight** Level : hard, Next Move : White Solution : https://gbud.in/gl5ncf4

Access the latest version of this article at https://gbud.in/blog/game/chess/chess-puzzles/chess-gain-piece-puzzles-51-to-60.html

**59. Gain queen** Level : hard, Next Move : White Solution : https://gbud.in/gl5ncf4

**60.** Gain opponent's queen Level : hard, Next Move : White Solution : https://gbud.in/gl5ncf4

Figure 1: Solve other puzzles @ https://gbud.in/chsgppz