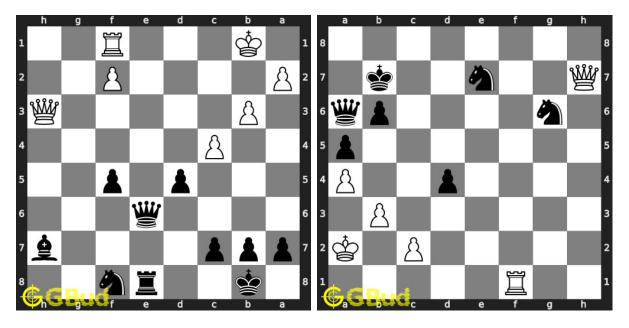

## Gain a piece chess puzzles 51 to 60

**51. Gain opponent's queen** Level : hard, Next Move : White Solution : https://gbud.in/gl5ncf4

**52. Gain rook** Level : easy, Next Move : White Solution : https://gbud.in/gl5ncf4

**53. Fork and capture opponent's queen** Level : easy, Next Move : White Solution : https://gbud.in/gl5ncf4

**54. Gain queen** Level : medium, Next Move : White Solution : https://gbud.in/gl5ncf4 Access the latest version of this article at https://gbud.in/blog/game/chess/chess-puzzles/chess-gain-piece-puzzles-51-to-60.html

**55. Gain queen in three moves** Level : medium, Next Move : White Solution : https://gbud.in/gl5ncf4

56. Gain opponent's queen in 3 moves Level : hard, Next Move : White Solution : https://gbud.in/gl5ncf4

**57.** Give check and gain queen Level : easy, Next Move : Black Solution : https://gbud.in/gl5ncf4

**58. Gain knight** Level : hard, Next Move : White Solution : https://gbud.in/gl5ncf4

Access the latest version of this article at https://gbud.in/blog/game/chess/chess-puzzles/chess-gain-piece-puzzles-51-to-60.html

**59. Gain queen** Level : hard, Next Move : White Solution : https://gbud.in/gl5ncf4

**60.** Gain opponent's queen Level : hard, Next Move : White Solution : https://gbud.in/gl5ncf4

Figure 1: Solve other puzzles @ https://gbud.in/chsgppz