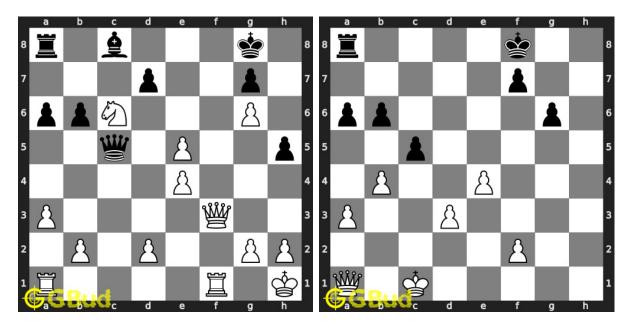

## Gain a piece chess puzzles 51 to 60

**51. Gain opponent's queen** Level : hard, Next Move : White Solution : https://gbud.in/gl5ncf4

**52. Gain rook** Level : easy, Next Move : White Solution : https://gbud.in/gl5ncf4

**53. Fork and capture opponent's queen** Level : easy, Next Move : White Solution : https://gbud.in/gl5ncf4

**54. Gain queen** Level : medium, Next Move : White Solution : https://gbud.in/gl5ncf4 Access the latest version of this article at https://gbud.in/blog/game/chess/chess-puzzles/chess-gain-piece-puzzles-51-to-60.html

**55. Gain queen in three moves** Level : medium, Next Move : White Solution : https://gbud.in/gl5ncf4

56. Gain opponent's queen in 3 moves Level : hard, Next Move : White Solution : https://gbud.in/gl5ncf4

**57.** Give check and gain queen Level : easy, Next Move : Black Solution : https://gbud.in/gl5ncf4

**58. Gain knight** Level : hard, Next Move : White Solution : https://gbud.in/gl5ncf4

Access the latest version of this article at https://gbud.in/blog/game/chess/chess-puzzles/chess-gain-piece-puzzles-51-to-60.html

**59. Gain queen** Level : hard, Next Move : White Solution : https://gbud.in/gl5ncf4

**60.** Gain opponent's queen Level : hard, Next Move : White Solution : https://gbud.in/gl5ncf4

Figure 1: Solve other puzzles @ https://gbud.in/chsgppz